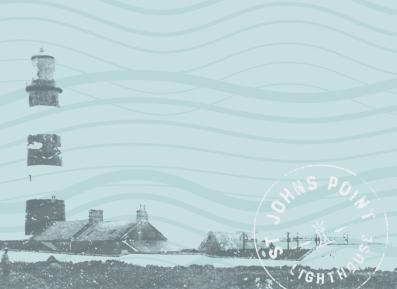

At 45 feet in height (a total of 62 feetabove sea level) and fitted with a whale-oil burning lamp, St John's Point Lighthouse was later improved by increasing its height to 120 feet in 1893. Various upgrades to the light have been made over the years, first to gas powered lamps, then to paraffin and most recently to electricity in 1981, when it became an automated Lighthouse. The distinctive colour scheme, black with two yellow bands, was painted in 1954 and the lighthouse is now an official listed building.

The Lighthouse also was the focus on the stunning painting by celebrated local artist Rita Duffy in 2008 which holds pride of place in the lounge.