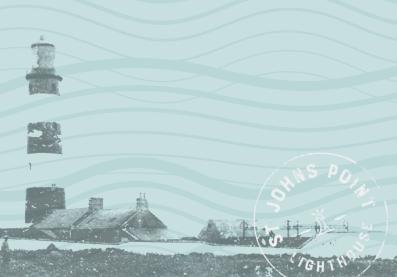

Two years later, the captain of the SS Great Britain mistook the new lighthouse for the Chicken Rock Lighthouse on the Isle of Man and ran aground on Dundrum Bay.

The captain later blamed out-of-date sea charts for the accident! The SS Great Britain had been built by the ever industrious and entrepreneurial Isambard Kingdom Brunel and he wasn't going to give up on his ship. He travelled to the scene and commenced a huge and successful operation to refloat the ship.

At 45 feet in height (a total of 62 feetabove sea level) and fitted with a whale-oil burning lamp, St John's Point Lighthouse was later improved by increasing its height to 120 feet in 1893. Various upgrades to the light have been made over the years, first to gas powered lamps, then to paraffin and most recently to electricity in 1981, when it became an automated Lighthouse. The distinctive colour scheme, black with two yellow bands, was painted in 1954 and the lighthouse is now an official listed building.

The Lighthouse also was the focus on the stunning painting by celebrated local artist Rita Duffy in 2008 which holds pride of place in the lounge.