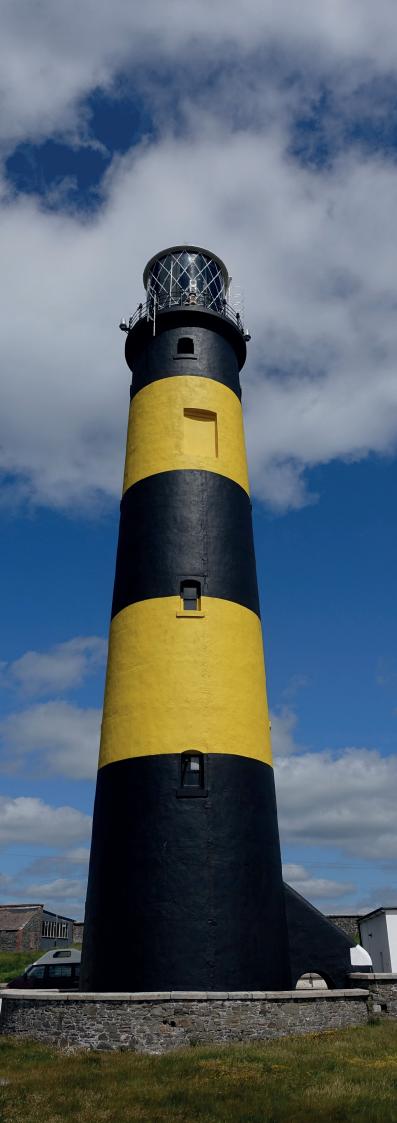

At 45 feet in height (a total of 62 feetabove sea level) and fitted with a whale-oil burning lamp, St John's Point Lighthouse was later improved by increasing its height to 120 feet in 1893. Various upgrades to the light have been made over the years, first to gas powered lamps, then to paraffin and most recently to electricity in 1981, when it became an automated Lighthouse. The distinctive colour scheme, black with two yellow bands, was painted in 1954 and the lighthouse is now an official listed building.