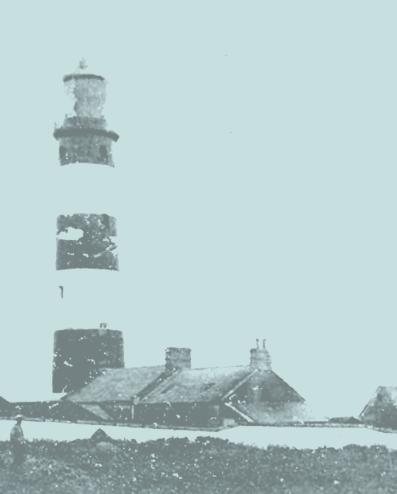

At 45 feet in height (a total of 62 feetabove sea level) and fitted with a whale-oil burning lamp, St John's Point Lighthouse was later improved by increasing its height to 120 feet in 1893. Various upgrades to the light have been made over the years, first to gas powered lamps, then to paraffin and most recently to electricity in 1981, when it became an automated Lighthouse. The distinctive colour scheme, black with two yellow bands, was painted in 1954 and the lighthouse is now an official listed building.