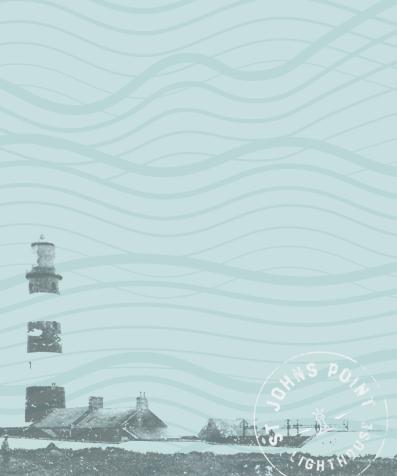

At 45 feet in height (a total of 62 feetabove sea level) and fitted with a whale-oil burning lamp, St John's Point Lighthouse was later improved by increasing its height to 120 feet in 1893. Various upgrades to the light have been made over the years, first to gas powered lamps, then to paraffin and most recently to electricity in 1981, when it became an automated Lighthouse. The distinctive colour scheme, black with two yellow bands, was painted in 1954 and the lighthouse is now an official listed building.

The Lighthouse also was the focus on the stunning painting by celebrated local artist Rita Duffy in 2008 which holds pride of place in the lounge.