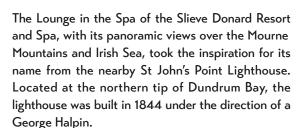

At 45 feet in height (a total of 62 feetabove sea level) and fitted with a whale-oil burning lamp, St John's Point Lighthouse was later improved by increasing its height to 120 feet in 1893. Various upgrades to the light have been made over the years, first to gas powered lamps, then to paraffin and most recently to electricity in 1981, when it became an automated Lighthouse. The distinctive colour scheme, black with two yellow bands, was painted in 1954 and the lighthouse is now an official listed building.